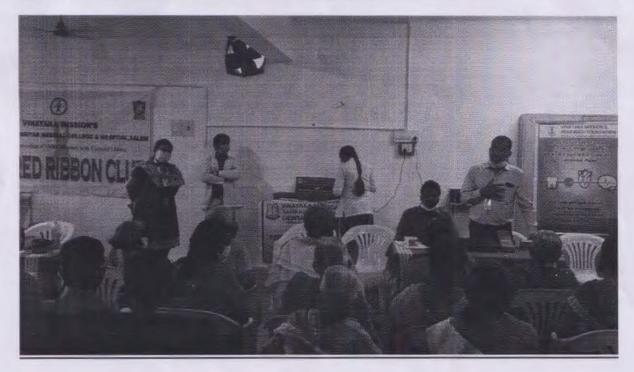

Tutor

#### **Department of community dentistry**

DR. Saravanan, community dendistry

## **EVENTS SUMMARY**

| S.NO | EVENTS                                                       | NAME& DEPARTMENT                     |
|------|--------------------------------------------------------------|--------------------------------------|
| 1    | Welcome Address                                              | DR. S. Shankar  Community Medicine   |
| 2    | Awareness talk  On ill effects of tobacco usage.             | DR . Saravanan  Community dentistry  |
| 3    | Briefing about services at Dental College and vote of Thanks | DR . ANGAYARKANI  Community Medicine |

### **PHOTO GALLERY**

A] Introduction to the camp was given by Dr. Shankar.



### B] Awareness talk on tobacoo usage was given by:



# C] Oral Cavity examination done by dental college asst prof:



## D] Blood investigation done by our lab assistant.