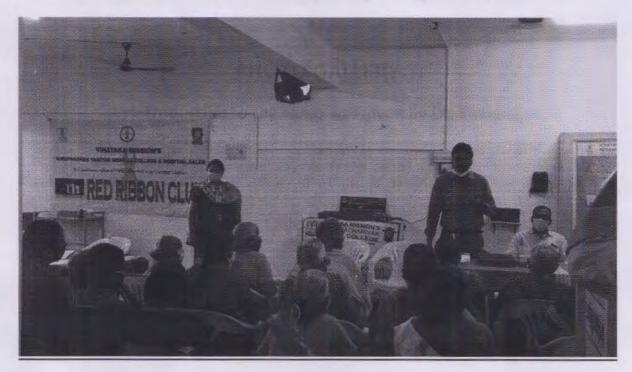

ty Medicine**

DR. Shankar, Proffesor

DR. ANGAYARKANI, Tutor

#### **Department of community dentistry**

DR. Saravanan, community dendistry

## **EVENTS SUMMARY**

| S.NO | EVENTS                                                       | NAME& DEPARTMENT                     |
|------|--------------------------------------------------------------|--------------------------------------|
| 1    | Welcome Address                                              | DR. S. Shankar  Community Medicine   |
| 2    | Awareness talk  On ill effects of tobacco usage.             | DR . Saravanan  Community dentistry  |
| 3    | Briefing about services at Dental College and vote of Thanks | DR . ANGAYARKANI  Community Medicine |

### **PHOTO GALLERY**

A] Introduction to the camp was given by Dr. Shankar.



### B] Awareness talk on tobacoo usage was given by:



# C] Oral Cavity examination done by dental college asst prof:



## D] Blood investigation done by our lab assistant.