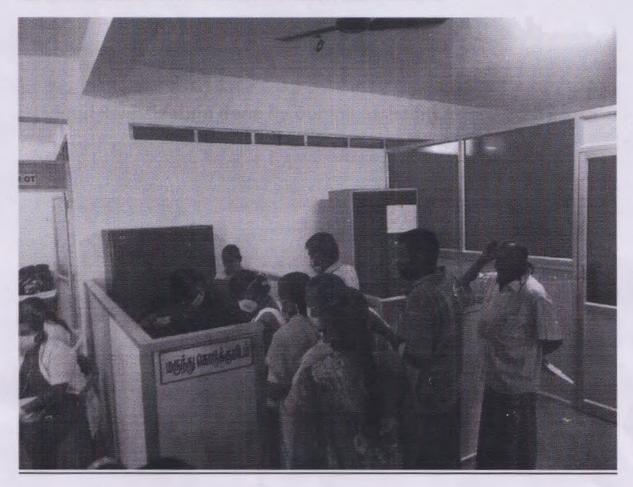

NTS                                                       | NAME& DEPARTMENT                     |
|------|--------------------------------------------------------------|--------------------------------------|
| 1    | Welcome Address                                              | DR. S. Shankar  Community Medicine   |
| 2    | Awareness talk  On ill effects of tobacco usage.             | DR . Saravanan  Community dentistry  |
| 3    | Briefing about services at Dental College and vote of Thanks | DR . ANGAYARKANI  Community Medicine |

### **PHOTO GALLERY**

A] Introduction to the camp was given by Dr. Shankar.



### B] Awareness talk on tobacoo usage was given by:



# C] Oral Cavity examination done by dental college asst prof:



## D] Blood investigation done by our lab assistant.