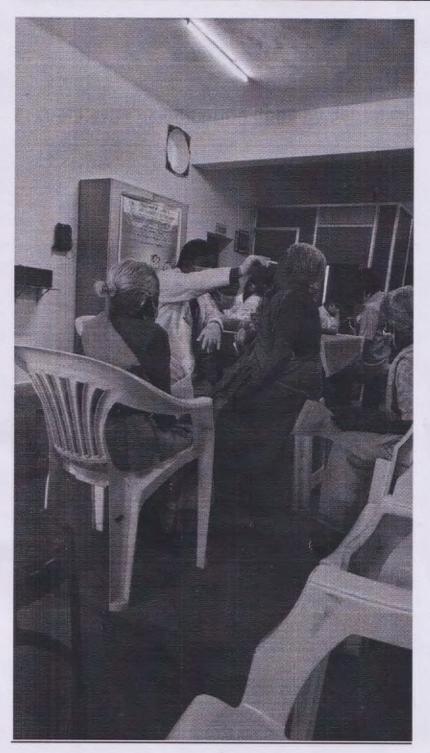

community dendistry

## **EVENTS SUMMARY**

| S.NO | EVENTS                                                       | NAME& DEPARTMENT                     |
|------|--------------------------------------------------------------|--------------------------------------|
| 1    | Welcome Address                                              | DR. S. Shankar  Community Medicine   |
| 2    | Awareness talk  On ill effects of tobacco usage.             | DR . Saravanan  Community dentistry  |
| 3    | Briefing about services at Dental College and vote of Thanks | DR . ANGAYARKANI  Community Medicine |

### **PHOTO GALLERY**

A] Introduction to the camp was given by Dr. Shankar.



### B] Awareness talk on tobacoo usage was given by:



# C] Oral Cavity examination done by dental college asst prof:



## D] Blood investigation done by our lab assistant.